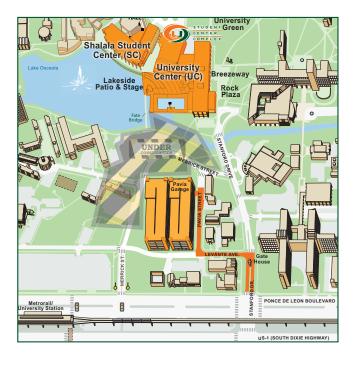

## **Directions to Pavia Parking Garage** 5615 Pavia Street • Coral Gables, FL 33146

#### From the north

Take I-95 south to US 1/South Dixie Highway and continue to Stanford Drive
Turn right on Stanford Drive
Turn left immediately after the Gate House onto Levante Avenue
Take the first right towards the entrance of Pavia Garage (garage is on the left)

#### From the south

Travel north on US 1/South Dixie Highway and continue to Stanford Drive
Turn left on Stanford Drive
Turn left immediately after the Gate House onto Levante Avenue
Take the first right towards the entrance of Pavia Garage (garage is on the left)