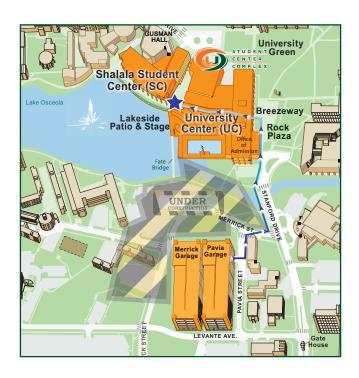

#### Exit the garage.

Cross over Merrick Street.

Follow the sidewalk towards the Office of Admission on Stanford Drive.

You have now reached the Whitten University Center.

To go to the Shalala Student Center, continue past the Office of Admission, to the UC Breezeway on your left.

Continue through the breezeway, the Hurricane Food Court will be on your right.

Directly in front of you is the Shalala Student Center (the glass building).